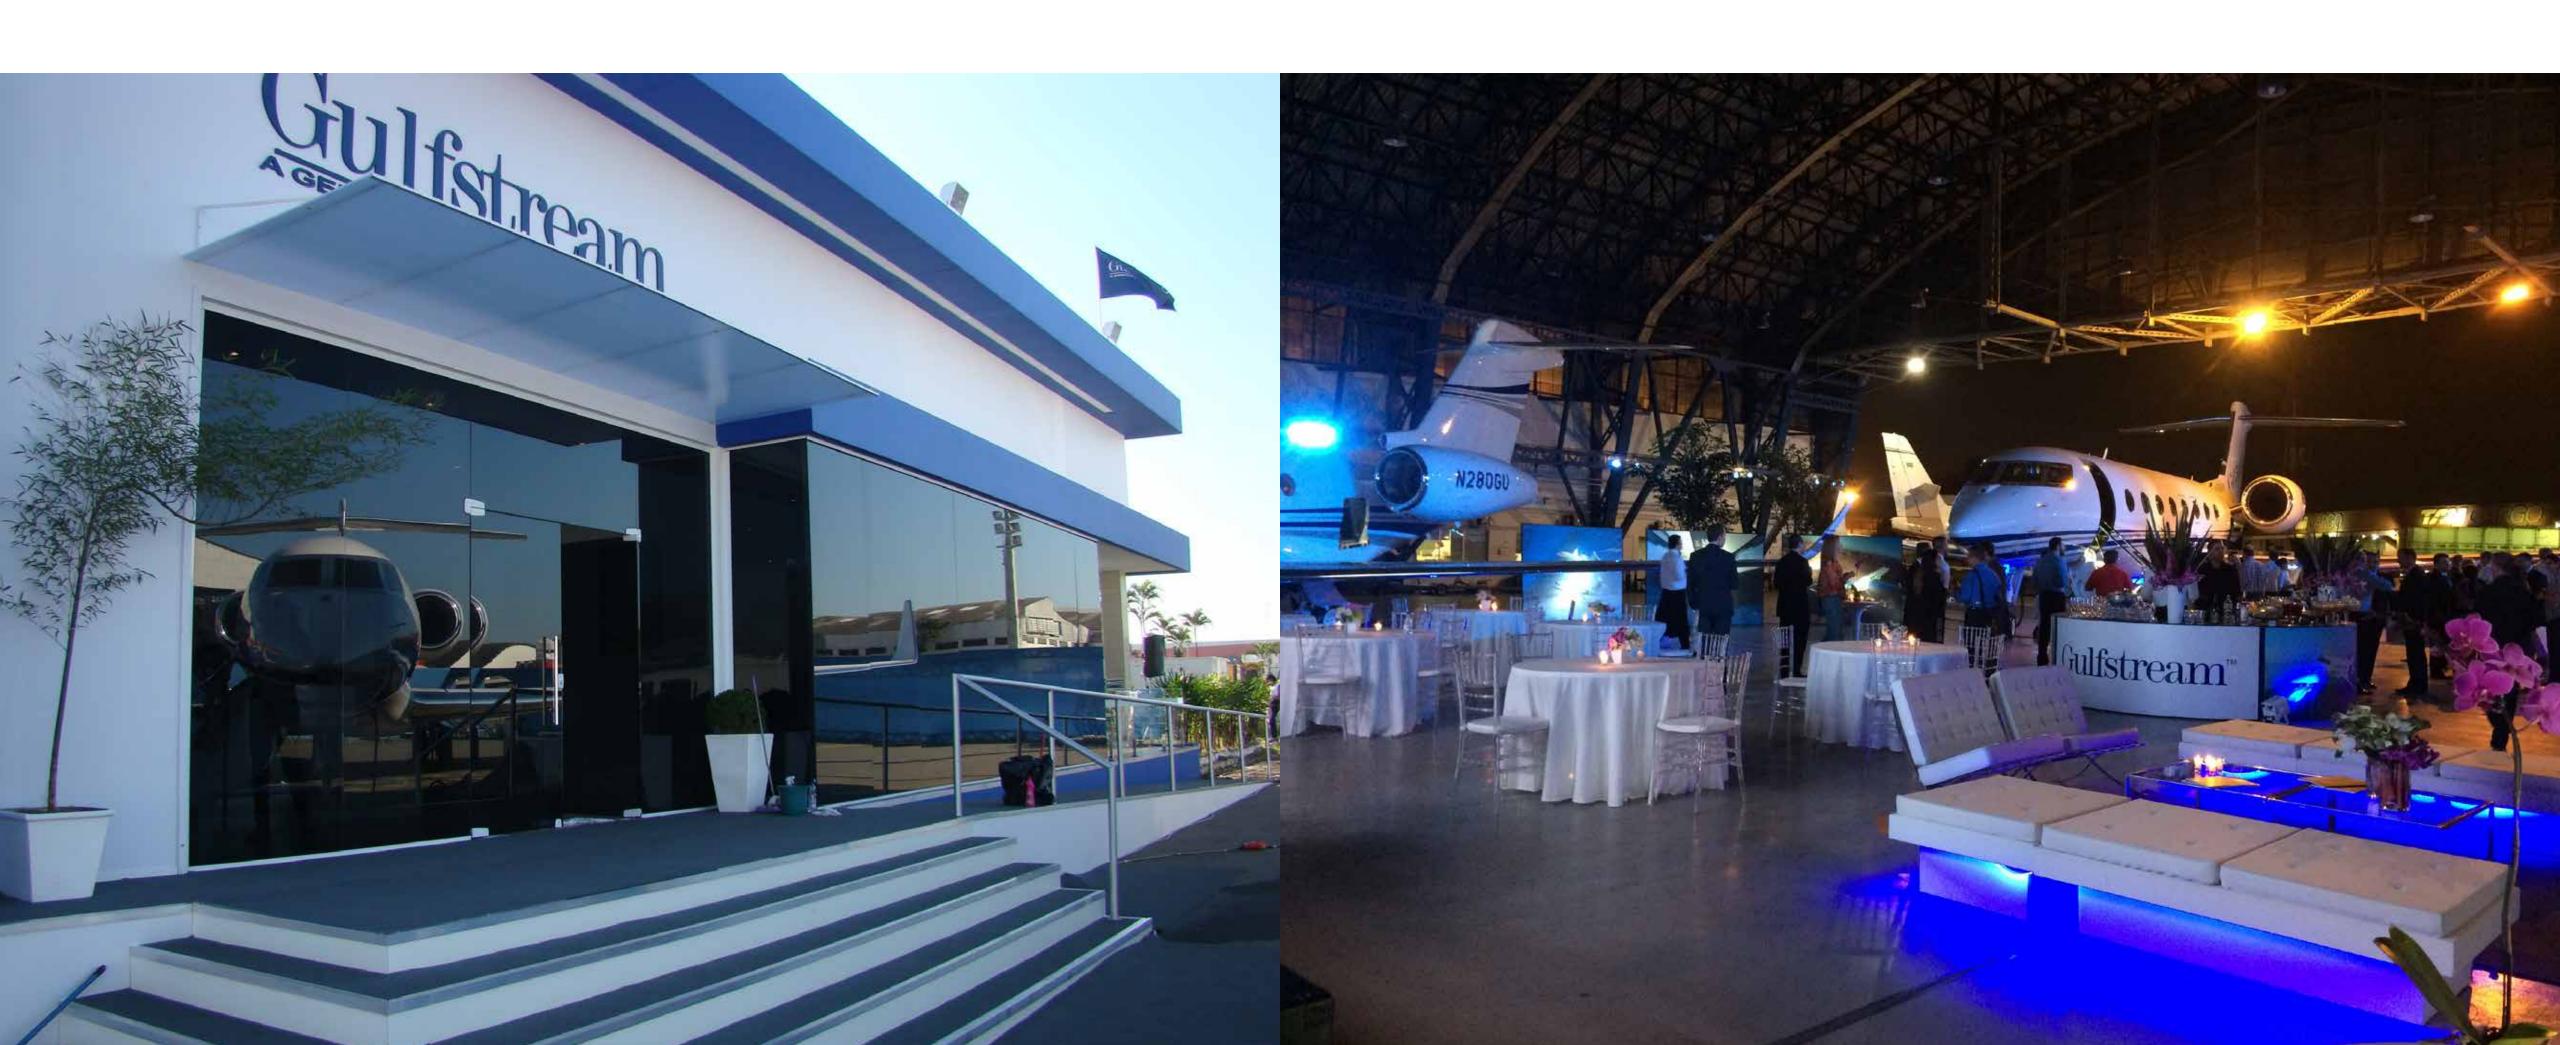

# **Solution**

A modern, sophisticated chalet that showed off the quality of Gulfstream's aircraft while serving as a space to build relationships and close deals.

The chalet's footprint was expanded over the previous year's in order to accommodate the show's increasing popularity. The design ensured that the majority of space was dedicated to hospitality, with smaller areas serving the need for functional meeting places.

After entering through the streamlined welcome lobby, Gulfstream's invite-only guests were presented with several options to relax and learn more about the brand.

The sleek lounge area combined modern furniture elements with minimal décor and pops of color to create a space worthy of any travel-weary VIP. Plentiful tables in the dining area allowed guests to sample food prepared in the chalet's full kitchen and sip a café from the coffee bar.

An overlook patio provided an outdoor retreat with unobstructed views of the three Gulfstream planes parked nearby. When observing from afar wasn't enough, guests were invited to get up close and personal with exclusive access to the aircraft.