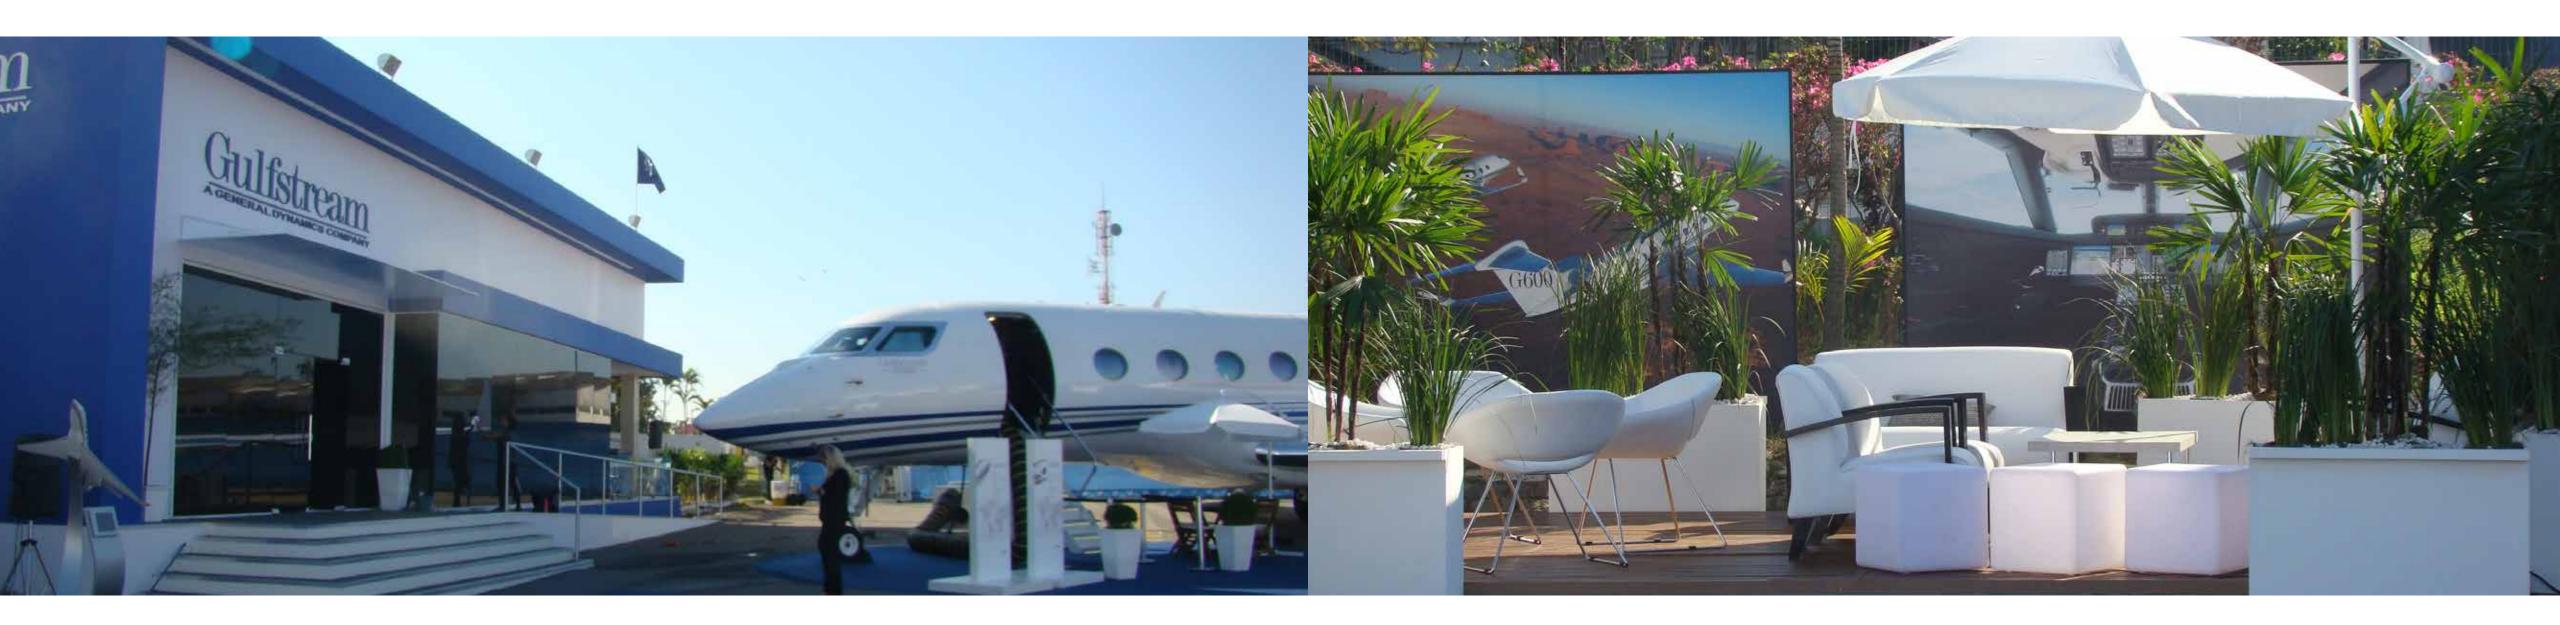

After entering through the streamlined welcome lobby, Gulfstream's invite-only guests were presented with several options to relax and learn more about the brand.

The sleek lounge area combined modern furniture elements with minimal décor and pops of color to create a space worthy of any travel-weary VIP. Plentiful tables in the dining area allowed guests to sample food prepared in the chalet's full kitchen and sip a café from the coffee bar.

An overlook patio provided an outdoor retreat with unobstructed views of the three Gulfstream planes parked nearby. When observing from afar wasn't enough, guests were invited to get up close and personal with exclusive access to the aircraft.