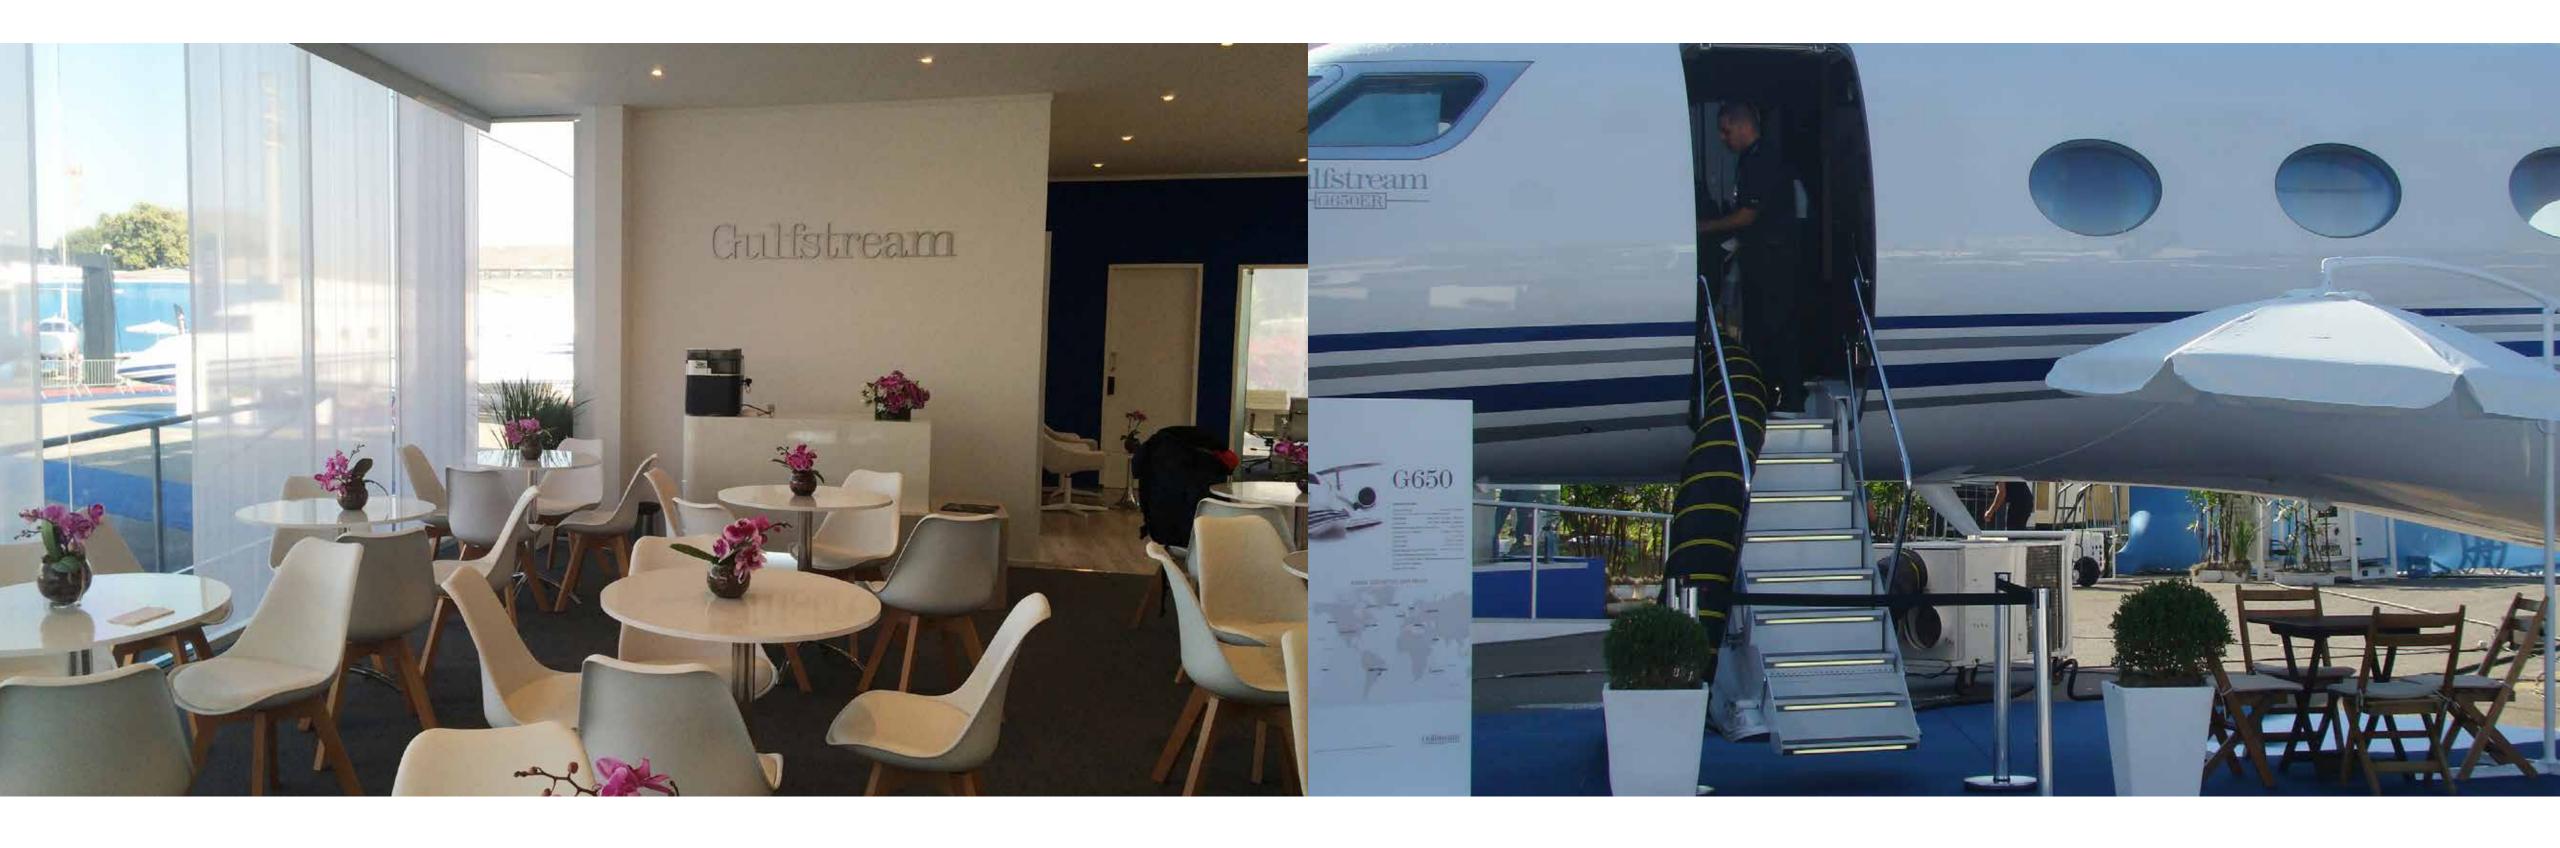

After entering through the streamlined welcome lobby, Gulfstream's invite-only guests were presented with several options to relax and learn more about the brand.

The sleek lounge area combined modern furniture elements with minimal décor and pops of color to create a space worthy of any travel-weary VIP. Plentiful tables in the dining area allowed guests to sample food prepared in the chalet's full kitchen and sip a café from the coffee bar.

An overlook patio provided an outdoor retreat with unobstructed views of the three Gulfstream planes parked nearby. When observing from afar wasn't enough, guests were invited to get up close and personal with exclusive access to the aircraft.