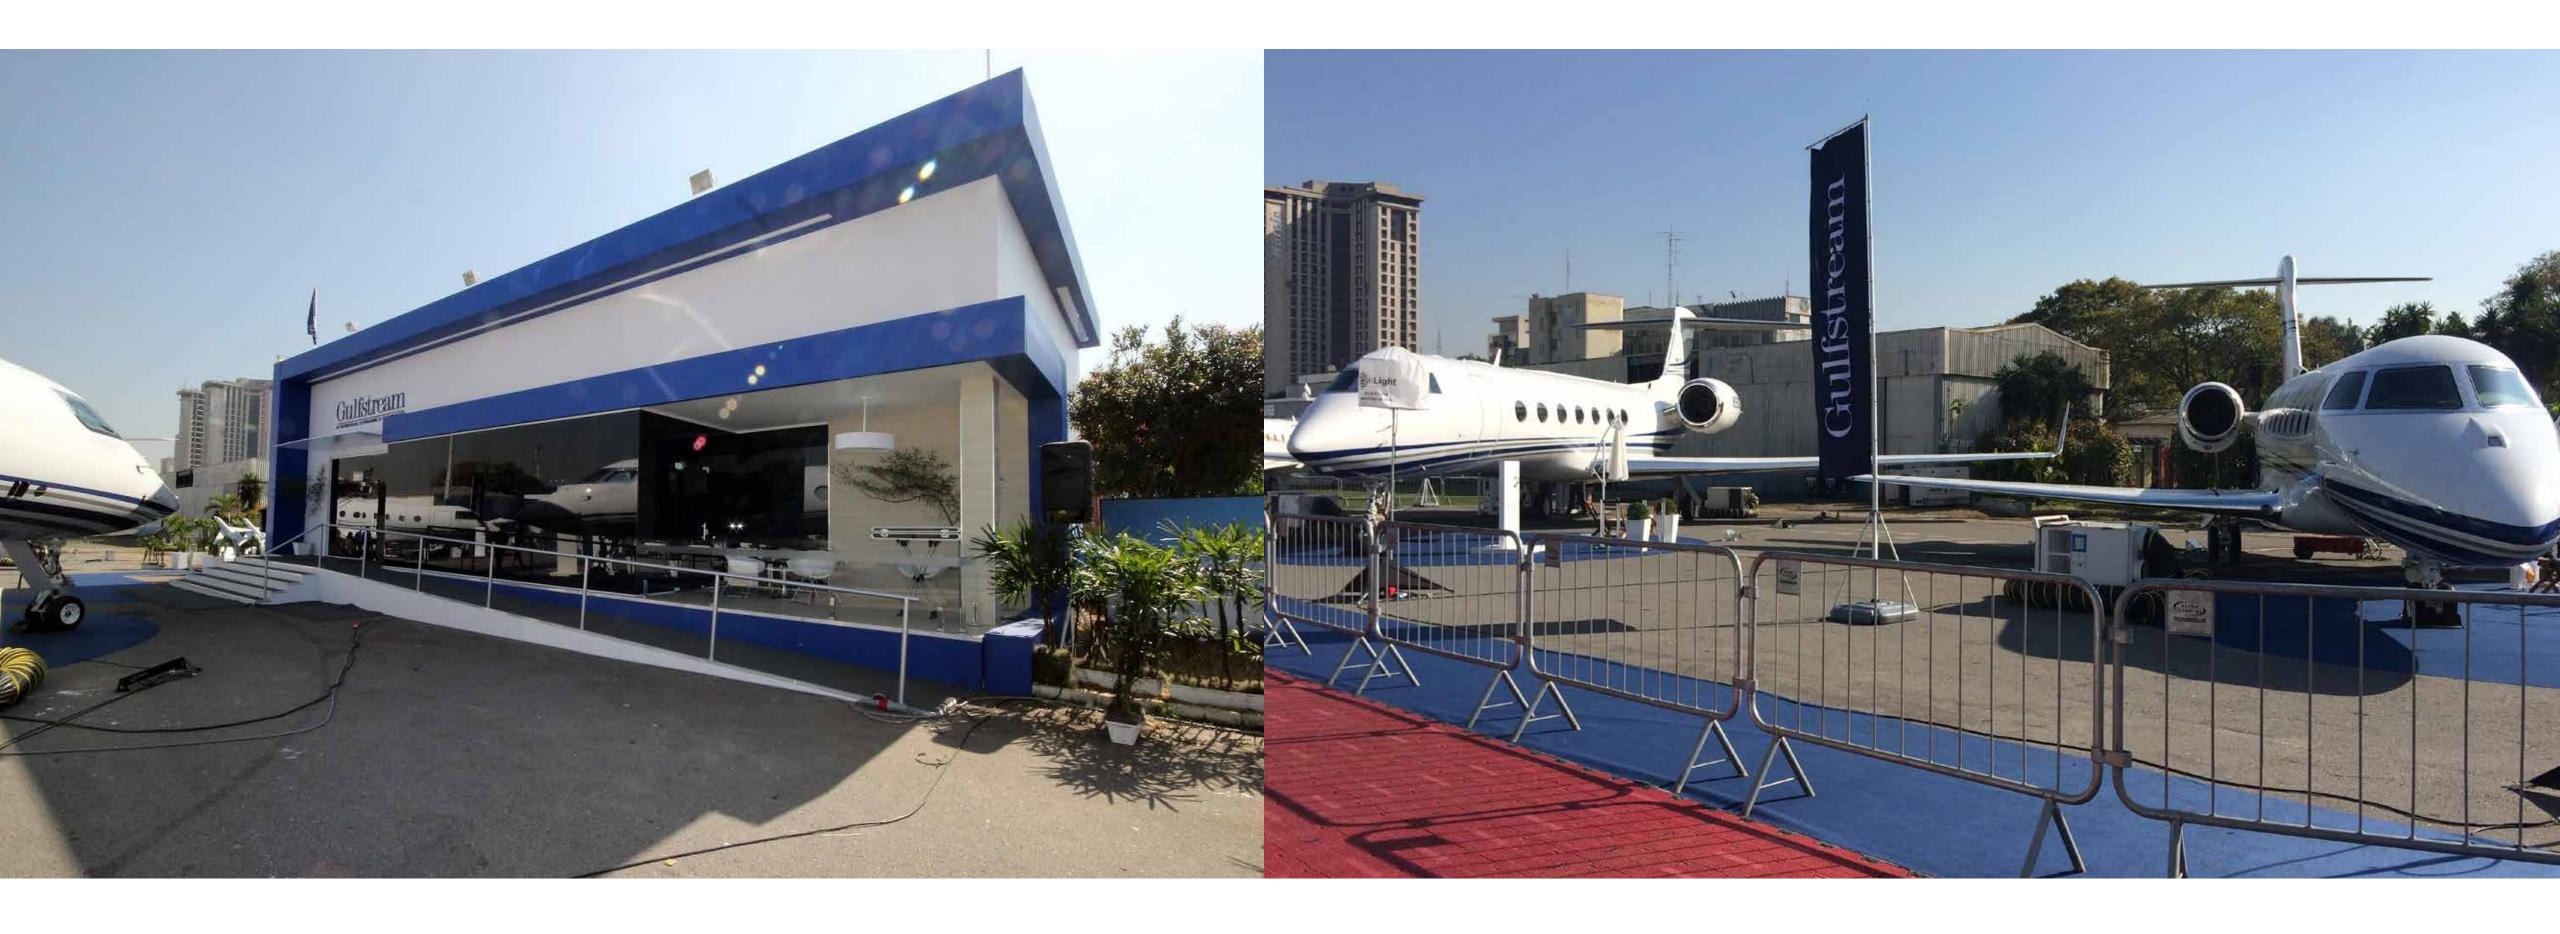

# **Solution**

A modern, sophisticated chalet that showed off the quality of Gulfstream's aircraft while serving as a space to build relationships and close deals.

The chalet's footprint was expanded over the previous year's in order to accommodate the show's increasing popularity. The design ensured that the majority of space was dedicated to hospitality, with smaller areas serving the need for functional meeting places.

An overlook patio provided an outdoor retreat with unobstructed views of the three Gulfstream planes parked nearby. When observing from afar wasn't enough, guests were invited to get up close and personal with exclusive access to the aircraft.