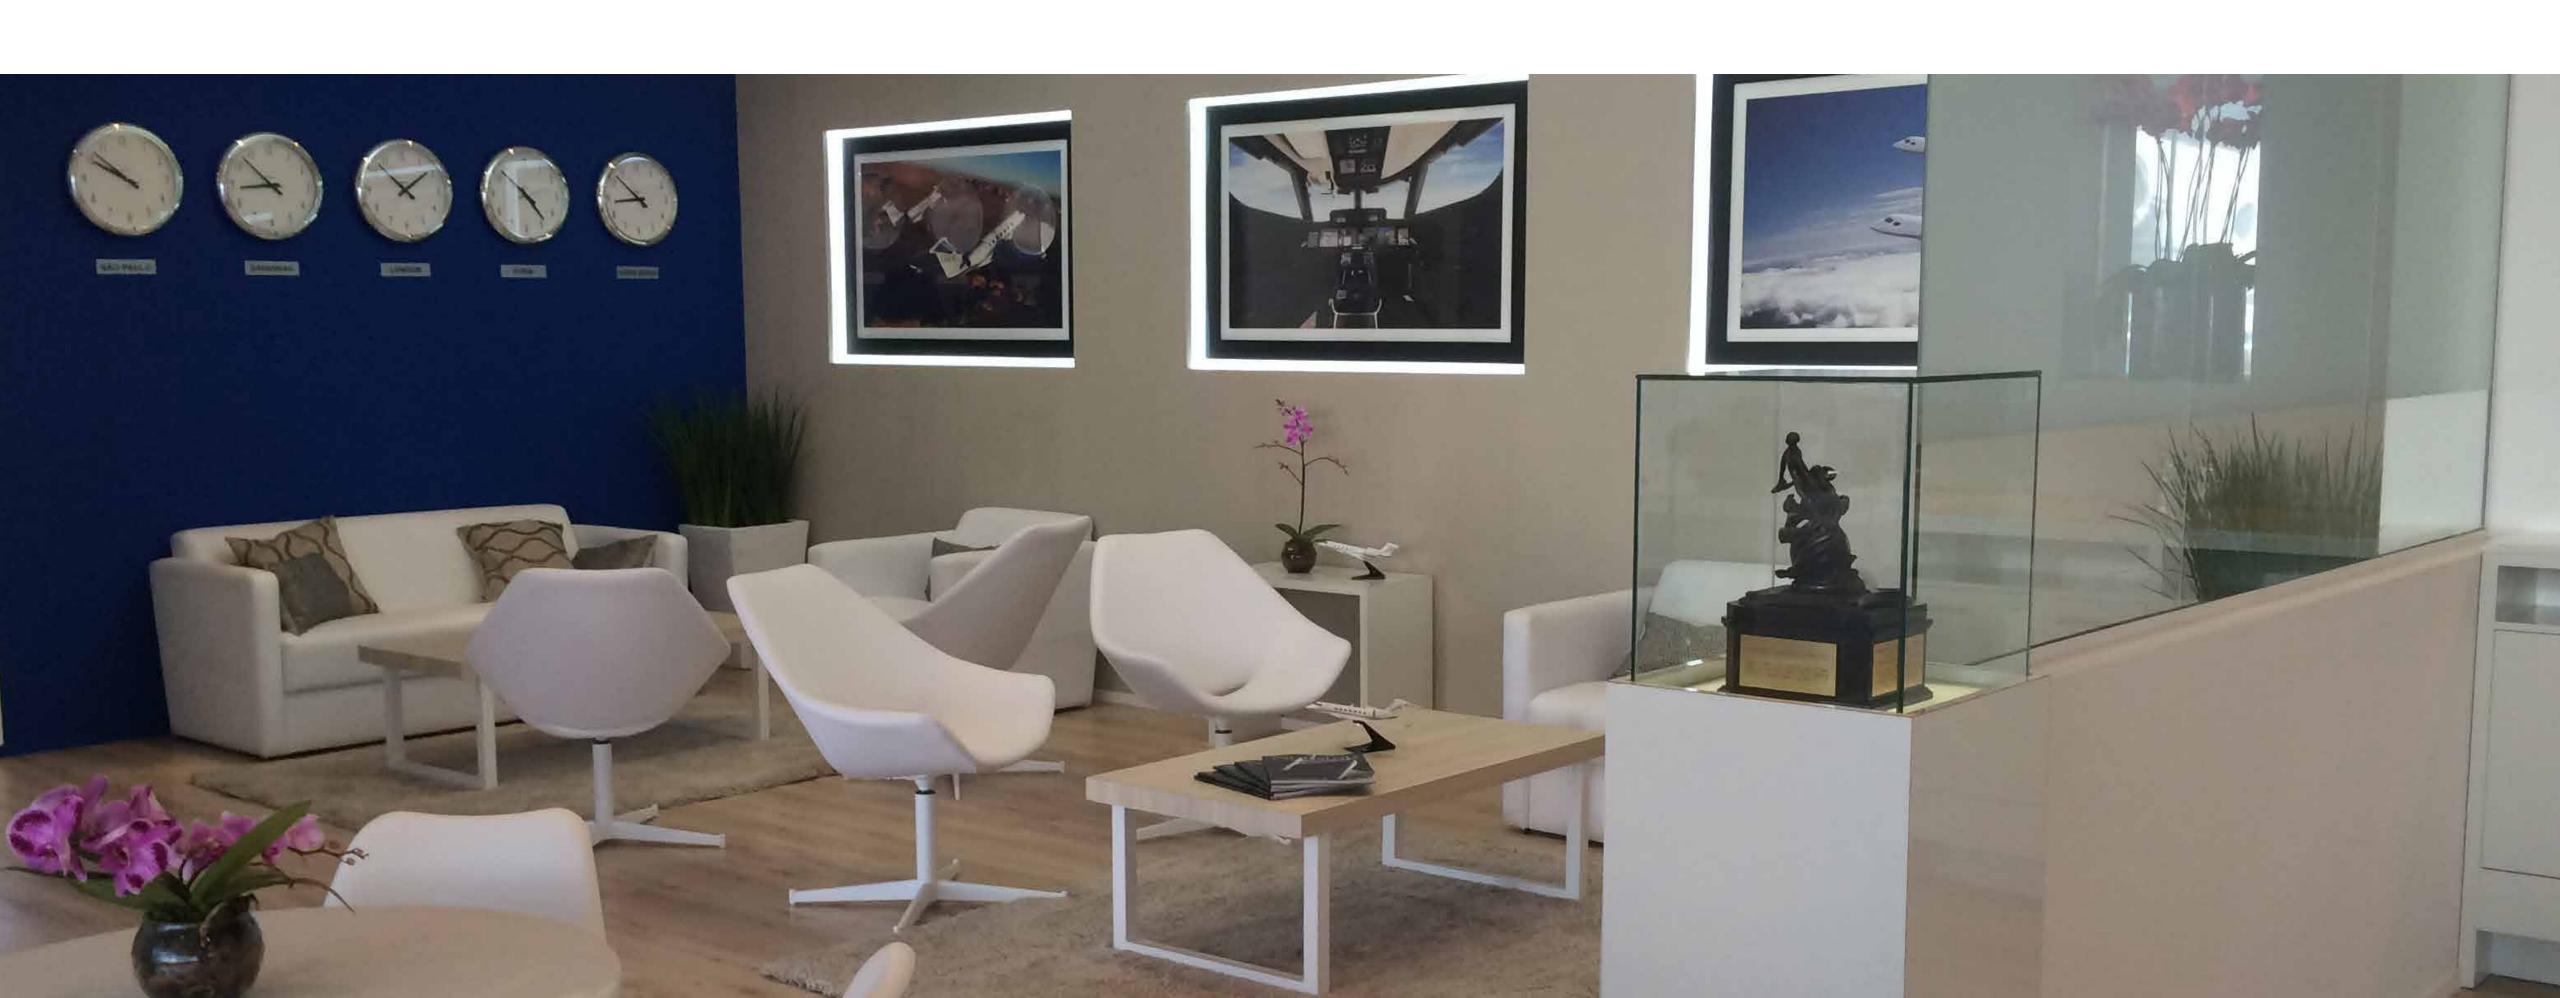

After entering through the streamlined welcome lobby, Gulfstream's invite-only guests were presented with several options to relax and learn more about the brand.

The sleek lounge area combined modern furniture elements with minimal décor and pops of color to create a space worthy of any travel-weary VIP. Plentiful tables in the dining area allowed guests to sample food prepared in the chalet's full kitchen and sip a café from the coffee bar.

The design book station showcased how the aircraft' interior options could be customized with high-end fabrics, finishes, textures and more, and allowed visitors to work directly with Gulfstream's knowledgeable design team. To help close the deal, an eight-seat conference room hosted daily meetings scheduled by the brand's regional sales team.